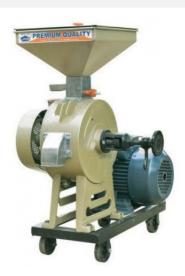

## **Coffee Grinding Machine 20kgs**

## Rs. 35500(GST Extra)

Stone type coffee grinder is mainly for the purpose of grinding coffee, wheat, rice and ragi. A motor which is of capacity 1. Hp is provided and when coffee beans are fed into the chamber it becomes coarse or fine in the process of grinding with the help of two emery stones. The product is exclusive to the company and hence the technology is matchless in nature. The extensive use of stone type coffee grinder is in the small and coffee powder outlets. The stones would recede in time because of the usage but the replacement would done in a much cost effective manner for the lifelong survival of the machine.

## **Technical Specifications**

Power Supply Single Phase or Three Phase

Stone Size 10 Inch Capacity 20 Kgs / Hr Type Stone type Motor Power 1.5 HP