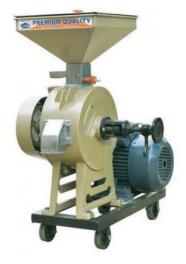

### Rs. 26600(GST Extra)

Stone type coffee grinder is mainly for the purpose of grinding coffee, wheat, rice and ragi. A motor which is of capacity 1.Hp is provided and when coffee beans are fed into the chamber it becomes coarse or fine in the process of grinding with the help of two emery stones. The product is exclusive to the company and hence the technology is matchless in nature. The extensive use of stone type coffee grinder is in the small and coffee powder outlets. The stones would recede in time because of the usage but the replacement would done in a much cost effective manner for the lifelong survival of the machine.

#### **Technical Specifications**

Power SupplySingle Phase or Three PhaseStone Size8 InchCapacity10 Kgs / HrTypeStone typeMotor Power1 HP

27 Apr 2024 - Price Valid For 15 days No 55, Sri Ram Nagar, Bharathiar University Post, vadavalli, Coimbatore - 641 046. Phone: 9489110117 ashwin@cookkart.in | https://www.cookkart.in/