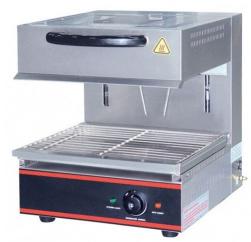

## Salamander Grill Electric 450 X 450 X 500 Mm

Rs. 38600(GST Extra)

An electric salamander grill uses high power heat elements to generate grill temperatures. These grills work by radiating heat rather than bringing food into direct contact with a conducting hot plate (like in a char grill or a griddle). Temperature can be easily controlled by adjusting the dial and also by varying the shelf position of the cooking rack to bring the food closer to the heat source.

## **Technical Specifications**

Dimension in MM (L X W X H) 450x450x500

Power 2800W
Power Supply 220V
Temperature Range 0°C□300°C
Tray / Grid Size 440 x 320
Weight in Kgs 39