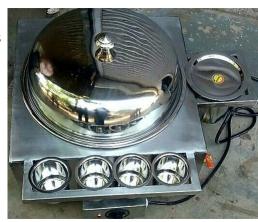

## **Sweet Corn Machine Tabletop Electric**

COOKKART

Rs. 18000(GST Extra)

This Stainless Steel sweetcorn Machine makes hot, fresh, delicious sweetcorn just like the movie theaters. It features a large stainless steel kettle with a built in stirring system. they have superior structural integrity and are designed to withstand heavy commercial use without damage.

## **Technical Specifications**

No of Masala Cups 4 No of Mixing Cups 1 Power source Electric

Pre Heating Time 10 - 15 Minutes Water Tank Capacity 10 Kgs Per Batch

**Bowl Capacity** 4 Kgs

Material Stainless Steel