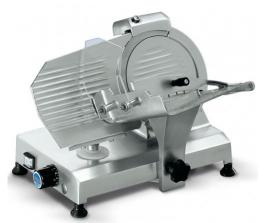

## **Meat Slicer 250mm Sirman**

## Rs. 52500(GST Extra)

Phone: 9489110117

Make slicing meat safer and easier with the powerful and reliable Sirman Commercial Meat Slicer. With its small footprint, it is suitable for delicatessens and meat counters with limited space, whilst the tough ventilated motor is designed for constant professional use. The built-in sharpener assembly helps to ensure the blade is razor sharp, meaning waste is reduced thanks to precisely cut meats. Easy to use, clean and maintain.

## **Technical Specifications**

Blade Dia 250mm / 10 Inch

**Cut Thickness** 13mm

Dimension in MM (L X W X H) 500x410x360 Hopper Size in MM 230x230 Run of Carriage 240mm Weight in Kgs 14

**Motor Power** 0.20 Hp / 145 Watts