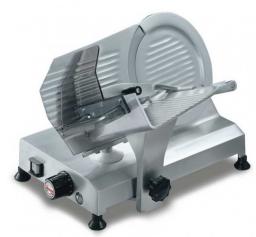

## Meat Slicer 220mm Sirman

## Rs. 48000(GST Extra)

Make slicing meat safer and easier with the powerful and reliable Sirman Commercial Meat Slicer. With its small footprint, it is suitable for delicatessens and meat counters with limited space, whilst the tough ventilated motor is designed for constant professional use. waste is reduced thanks to precisely cut meats. Easy to use, clean and maintain.

## **Technical Specifications**

Blade Dia 220mm / 9 Inch

Cut Thickness 13mm

Dimension in MM (L X W X H) 550x410x330
Hopper Size in MM 200x220
Run of Carriage 245mm
Weight in Kgs 13

Motor Power 0.20 Hp / 145 Watts