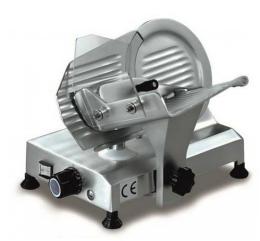

## **Meat Slicer 195mm Sirman**

#### Rs. 42800(GST Extra)

Make slicing meat safer and easier with the powerful and reliable Sirman Commercial Meat Slicer. With its small footprint, it is suitable for delicatessens and meat counters with limited space, whilst the tough ventilated motor is designed for constant professional use. Waste is reduced thanks to precisely cut meats. Easy to use, clean and maintain.

## **Technical Specifications**

Blade Dia 195mm / 8 Inch

Cut Thickness 13mm

Dimension in MM (L X W X H) 385x355x300

Hopper Size in MM 185x165

Run of Carriage 162mm

Weight in Kgs 10.5

Motor Power 0.15 Hp / 110 Watts