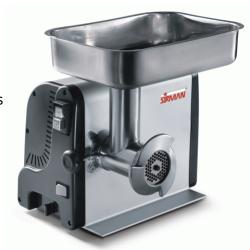

## **Meat Grinder 70kg Sirman**

## Rs. 43000(GST Extra)

A meat grinder or meat Mincer is an essential piece of equipment for your Chicken shop, deli, supermarket, or specialty restaurant. By having ground meat machines in your establishment, you'll be able to make your own freshly-ground meats for your recipes or for sale, which sets your establishment apart from the competition. Whether you're making ground turkey, beef, chicken, or veal, these meat grinder machine are sure to meet your production needs

A meat grinder is a kitchen appliance for fine chopping, grinding or mixing of raw or cooked meat, fish, vegetables. It replaces tools like the mincing knife, which is used to produce minced meat, fillings etc.