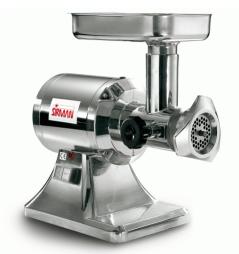

## Meat Grinder 198kg Sirman

## Rs. 88600(GST Extra)

A meat grinder or meat Mincer is an essential piece of equipment for your Chicken shop, deli, supermarket, or specialty restaurant. By having ground meat machines in your establishment, you'll be able to make your own freshly-ground meats for your recipes or for sale, which sets your establishment apart from the competition. Whether you're making ground turkey, beef, chicken, or veal, these meat grinder machine are sure to meet your production needs

## **Technical Specifications**

Dimension in MM (L X W X H) 440X215X445

Power Supply 230V - 400V / 50 Hz

Standard Plate Dia 4.5 MM
Weight in Kgs 21
Capacity (Per Hour) 198 Kgs

Motor Power 1.2 Hp / 800 Watts