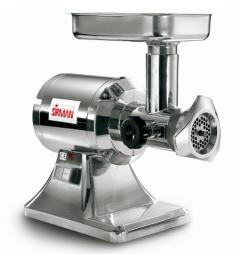

## Meat Grinder 150kg Sirman

## Rs. 70000(GST Extra)

A meat grinder or meat Mincer is an essential piece of equipment for your Chicken shop, deli, supermarket, or specialty restaurant. By having ground meat machines in your establishment, you'll be able to make your own freshly-ground meats for your recipes or for sale, which sets your establishment apart from the competition. Whether you're making ground turkey, beef, chicken, or veal, these meat grinder machine are sure to meet your production needs

A meat grinder is a kitchen appliance for fine chopping, grinding or mixing of raw or cooked meat, fish, vegetables. It replaces tools like the mincing knife, which is used to produce minced meat, fillings etc.