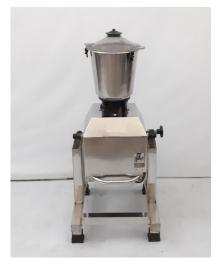

## **Commercial Mixer Grinder Tilting 14ltr**

## Rs. 21500(GST Extra)

Cookkart presents a heavy-duty commercial mixer grinder 14 liters which is of square type and is ideally designed with highquality stainless steel food-grade material backed with a 3hp motor for high operational efficiency. It is designed and constructed with heavy-duty blades for easy and fine grinding which offers continuous production without any interruption.