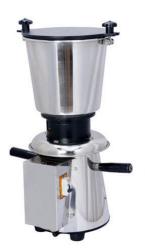

## **Commercial Mixer Grinder 14ltr**

Rs. 20800(GST Extra)

Cookkart presents a heavy-duty commercial mixer grinder which is of square type and is ideally designed with highquality stainless steel food-grade material backed with a 2hp motor for high operational efficiency. It is designed and constructed with heavy-duty blades for easy and fine grinding which offers Continuous production without any interruption.

## **Technical Specifications**

| Weight in Kgs                   | 47 Kgs   |
|---------------------------------|----------|
| Capacity                        | 14 Ltrs  |
| Туре                            | Round    |
| Dimension in Inches (L X W X H) | 11X40X15 |
| Motor Power                     | 3 HP     |
| Motor RPM                       | 2880 RPM |