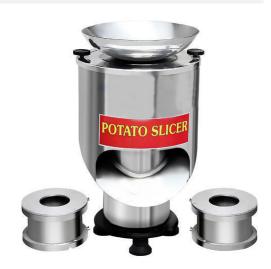

## **Potato Slicer Machine 3 Die**

Potato Wafer Machine is used to Slice Potatoes into Lays, Ruffles, Linear type Slices. The provided dies can be easily changed as per our requirements. With this slicing machine, it's also possible to slice Onions into thin slices.