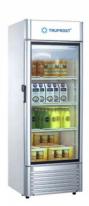

## Visi Cooler 250 Ltrs

## Rs. 31400(GST Extra)

The NEU series from Trufrost is yet another premium range of visi coolers draped in a cool white body and an attractive aluminium alloy door frame. The NEU series visi coolers are designed to provide a pleasing look to any store and help you increase your sales by showing beverage bottles, cans, juice packs and other foodstuff at their very best.

## **Technical Specifications**

Defrost Manual

Dimension W x D x H (mm) 575x555x1645

Gross Volume (Litres) 250 Interior Light LED light Lock Yes

VC-250 NEU Model

No. of Compressors 1 No. of Lids / Doors 1 No. of shelves 4 Power (W) 180 Refrigerant R600a Temperature range (in °C) 0 - 10°C Wheels / Castors