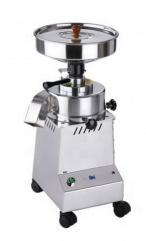

## Coffee Grinding Machine Tabletop Square 1.5HP

Rs. 16600(GST Extra)

Stone type coffee grinder is mainly for the purpose of grinding coffee, wheat, rice and ragi. A motor which is of capacity 1Hp is provided and when coffee beans are fed into the chamber it becomes coarse or fine in the process of grinding with the help of two emery stones. The product technology is matchless in nature.

## **Technical Specifications**

Hopper Capacity 5 Kgs

Power Consumption 0.75 Unit / Hr

Stone Size 175 mm Dia ( 7 " )

Voltage 220V / 50 Hz / 1 Phase / 6 AMP

Weight in Kgs 45 Kgs
Capacity 10 - 15 Kgs
Material Stainless Steel

Type Stone Type , Table top Motor Power 1.5 HP , 960 RPM