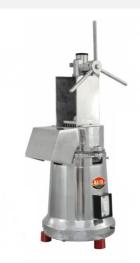

## Ice Crusher 0.5hp Kalsi

## Rs. 32250(GST Extra)

Kalsi Motorized Ice Cutter Light Duty with 0.5 HP Motor is suitable for making Ice Gola. It provides ease of operation. Kalsi Ice Crusher / Cutter Gola Electric Motorized Machine made up of Stainless Steel for Bar and Party.