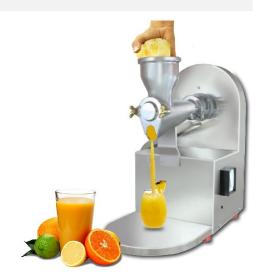

## Commercial Juice Machine Semi Automatic SS Body No 12 Kalsi

Rs. 31600(GST Extra)

Kalsi commercial Semi-Automatic juicer machines make the best quality fresh juice. Using true new technology, it is able to preserve the naturally occurring vitamins & minerals contained in the fruit and vegetables.

## **Technical Specification:**

COOKKART

Model : No 12

Motor Power : 0.5 HP

Body : Stainless Cabinet

Volt : 220V

Phase : Single