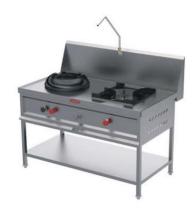

## **Chinese Cooking Range**

Rs. 53900(GST Extra)

This free-standing commercial Chinese cooking range is fabricated with Drain Channel and Pipe Fitting. The top and backsplash are fabricated in heavy duty gauge of stainless steel. For easy cleaning, heavy-duty removable pan support is there. A water pipe is provided too for easy cleaning of the top surface

## **Technical Specification:**

Diemension: 1200x750x750+300 mm

Dome : 400 mm

Jali : 350x350 mm

Pipe : 1 No

Material: Stainess Steel 304

Stainless Steel 304 Grade Construction

Drain Channel and Pipe Fitting

**Application:** Cooking Burner for Chinese Items

Warranty: 1 Year