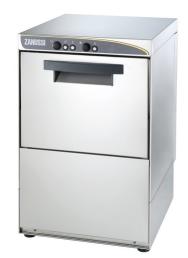

## **Glass Washer 30 Racks Electrolux**

## **Technical Specification:**

Model : 402090

Voltage : 230 V/1 ph/50 Hz,

Total Watts : 2.7 kW,

Tank heating elements: 2 kW,

Wash pump size : 0,8 kW,

Water temperature : 10-60 °C,

Duration cycle : 120 sec, Racks / hour - 30 Nos,

Rinse temperature : 85 °C (Min)

Water consumption : 2Ltr/cycle,

Weight : 45Kgs,

Size (WxDxH) : 456x495x700 mm

**Application :** A Commercial Glass Washer excels at washing Glass items in hotels and Restaurant.