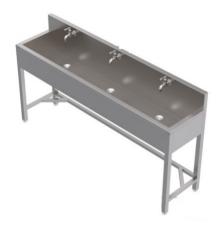

## Rs. 32200(GST Extra)

Handwash sink fabricated by 304-grade stainless steel sheet, it will be commonly used for Marriage Halls and hotels, school mess.

### **Technical Specifications :**

Size : 1500 x 425 x 850 + 150

No of Taps : 3

#### Features :

Trough fabricated from SS 16 G. AISI 304 with raised 150 mm backsplash

with 3 side apron covering made from SS 0.8 mm AISI 304

For wall mounting, dual brackets are provided,

Strip brackets are wall fitted & trough will be mounted on strip brackets from top

L-type SS Pipe bracket support for trough's bottom support

G.I. threaded pipe connection with taps & clamped with trough & single inlet point for water connection to RHS

**Application:** Suitable For Handwash for Marriage halls, Hotels and mess