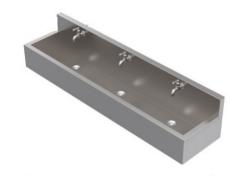

## Hand Wash Sink Wall Mounted 1500 Mm

Rs. 29300(GST Extra)

Handwash sink fabricated by 304-grade stainless steel sheet, it will be commonly used for Marriage Halls and hotels, school mess.

## **Technical Specifications:**

Size : 1500x425x200 +150 mm

No of Taps : 3

## Features:

Trough fabricated from SS 16 G. AISI 304 with raised 150 mm backsplash

with 3 side apron covering made from SS 0.8 mm AISI 304

For wall mounting, dual brackets are provided,

Strip brackets are wall fitted & trough will be mounted on strip brackets from top