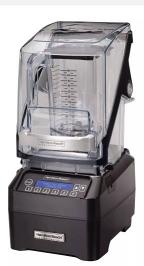

## **Commercial Blender Hamilton Beach HBH750**

## Rs. 94800(GST Extra)

The Eclipse<sup>™</sup> High-Performance Blender features a powerful 3 peak horsepower motor and 48oz Wave~Action® container. One of our quietest commercial blenders also provides our best drink consistency. Thanks to our unique QuietBlend<sup>™</sup> Technology, you can serve your customer's super-creamy drinks without disturbing their conversations. Standard: Unit comes with base, one 48 oz./1.4 L container, Quiet Shield<sup>™</sup> sound enclosure.