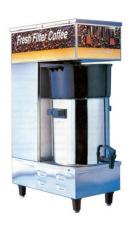

## Coffee Maker 2000

## Rs. 20000(GST Extra)

the coffee maker is a semi-automatic type controller. Add 2 Liters of water inside the storage tank. Coffee maker 2000 models coffee powder capacity is 125 – 200 Grams. The approximate weight of the coffee maker will be 9 Kg.Brewing output of 2000 model filter coffee machine takes up to 20 minutes. The number of cups dispensing rate is 60 – 65. Power consumption at peak output/hrs (2000w).

## **Technical Specifications**

Coffee Powder Capacity 125- 250 Grms
Control System Semi Automatic
Decotion Output 20 Minutes
Diemension in MM ( L X B X H) 200X360X460
Voltage 230 V / 5 Amps

Weight in Kgs 9 Kgs

Capacity 60 - 65 Cups