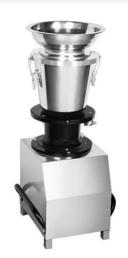

## **Commercial Mixer Grinder 10ltr Square Type**

**Rs. 17900(GST Extra)** 

Cookkart presents a heavy-duty commercial mixer grinder which is of square type and is ideally designed with high-quality stainless steel food-grade material backed with a 2hp motor for high operational efficiency. It is designed and constructed with heavy-duty blades for easy and fine grinding which offers Continuous production without any interruption.

## **Technical Specifications**

COOKKART

Weight in Kgs 40 Kgs Capacity 10 Ltrs Type Square Dimension in Inches (L X W X H) 12X15X32 **Motor Power** 2 Hp Motor RPM 2880