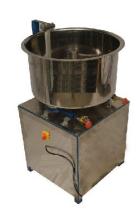

## Pappad Dough Mixing Machine L Type 20 Kgs With Burner Rs. 4

Rs. 48900(GST Extra)

This Pappad dough kneading machine or Khichiya machine is attached with Burner for boiling hot water. The Dough is prepared by cooking flour in hot water like porridge with cumin seeds and salt and then steaming the lump.

## **Technical Specifications**

Gear Box type Crown Pinion
Mixing Time 6 Minutes
Weight in Kgs 100 Kgs
Capacity 200 Kgs / Hr

Material Stainless Steel 304 Grade

Dimension in Inches (L X W X H) 35X25X40

Motor Power 1.5 HP ( A - Class )