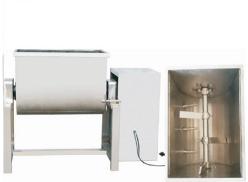

## Atta Kneader U type 100Kgs 5Ft

## Rs. 121500(GST Extra)

A dough mixer rotates the mixing bowl while the agitator spins in place to make quick work of mixing and kneading tough dough. dough kneading machine is designed for high capacity mixing, and range in capacity from several dozen to a few hundred Ltrs. Available features like hydraulic lifts and safety cut-offs can help make your operation smooth and safe.

## **Technical Specifications**

Size 5 Feet Weight in Kgs 370 Kgs

Material Stainless Steel 304 Grade

Dimension in Inches (L X W X H) 91X31X48 Motor Power 3 HP