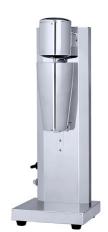

## Milk Shake Machine Single

#### Rs. 5800(GST Extra)

Whipping up a milkshake or frozen beverage has never been easier with the freestanding single spindle drink mixer/milkshake machine. A convenient hook on the machine operates as a cup rest and engages the power button to support the hands-free, stress-free operation to optimize your prep time.

### **Technical Specification**

Dimension:230\*250\*570mm

Voltage :220-240V

Power :0.3KW

Weight :3.6kg

**Application**: Used to Prepare Milkshakes / Frozen

**Beverages** 

Warranty: 1 Year

#### **Technical Specifications**

Dimension in MM (L X W X H) 230X250X570 Power Consumption 0.3 Kw

Power Supply 220 V / 50 Hz Weight in Kgs 3.6 Kgs