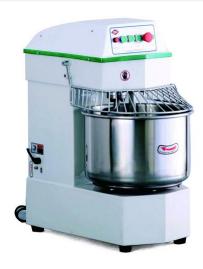

## Spiral Mixer 6Kg/10Kg

## Rs. 42000(GST Extra)

In the spiral mixing methodology, both the mixer and bowl revolve simultaneously, thus giving an enhanced mixing effect. They come with a safety cover and all parts that come in contact with food are made of stainless steel.

## **Technical Specifications**

Bowl Speed 20 / 10 RPM Dimension in MM (L X W X H) 675X400X825

Flour Capacity 6 Kgs

Mixing Speed(s) 250 / 125 RPM

Power Consumption 1.1 Kw
Power Supply 220V / 50Hz

Special Features