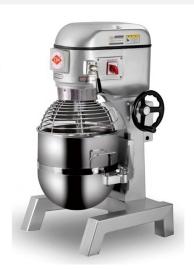

## **Planetary Mixer 60Ltr**

COOKKART

## Rs. 213000(GST Extra)

Like in the cosmic planetary movement, the beaters in these mixers move like planets in the bowl so that the food is mixed thoroughly. All parts are made of quality stainless steel to ensure that they meet the required hygiene standards for food. They are simple to operate and easy to clean.

## **Technical Specifications**

Dimension in MM (L X W X H) 768X625X1250

**Kneading Capacity** 8 Kgs

Mixing Speed(s) 74/155/338 RPM **Power Supply** 380V/50Hz/3 Phase

1. 3 Attachments: Wire Whip, Dough Arm, Beater. 2. Colour: White. 3. Trolley: 1Pc. 4. Belt **Special Features** 

Transmission. 5. With Safety Guard.

**Bowl Capacity** 60 Ltr