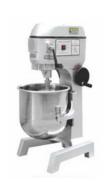

## **Planetary Mixer 40Ltr**

COOKKART

**Rs. 102240(GST Extra)** 

Like in the cosmic planetary movement, the beaters in these mixers move like planets in the bowl so that the food is mixed thoroughly. All parts are made of quality stainless steel to ensure that they meet the required hygiene standards for food. They are simple to operate and easy to clean.

## **Technical Specifications**

Dimension in MM (L X W X H) 620x630x1011 80/160/310 RPM Mixing Speed(s)

Power Consumption 2 Kw

**Power Supply** 220-240V/50-60 Hz

> 1. Copper drive motor. 2. Three Speed three function 3. With Hook, Ball, Beat. 4. Oil bath

**Special Features** gear box. 5.Belt transmission. 6. With Safety

Guard.

**Bowl Capacity** 40 Ltrs