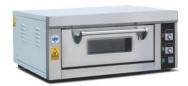

## Electric Pizza Oven Single 16x24 With Stone Analog Controller

Rs. 28600(GST Extra)

A pizza stone is to distribute heat evenly across the pizza base & other baked items to make it more crisp & tempting. The porous nature of the stone used to extract the moisture and make it crispier. Stone holds the heat for a long time therefore very energy saving. Less of electricity is consumed. Elegant, compact with a fine exterior steel finish, thermostatically controlled for better efficiency & accuracy.

## **Technical Specifications**

Chamber Size in MM 645X510X160
Controller Analog
Dimension in MM (L X W X H) 980X675X160

Power Consumption 3 kw

Power Supply 220 V / 50 Hz Temperature Range  $0^{\circ}$ C to 350°C Weight in Kgs 60 Kgs