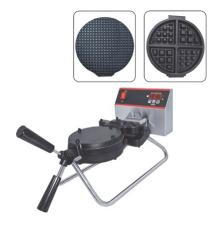

## Rotary Waffle Machine 7 Inch Circular Digital CP

Rs. 33300(GST Extra)

A waffle iron or waffle maker is a utensil or appliance used to cook waffles. It usually consists of two hinged metal plates, molded to create the honeycomb pattern found on waffles. The iron is heated and either batter is poured or dough is placed between the plates, which are then closed to bake a breakfast delicacies with a sweet dessert flavor.

## **Technical Specifications**

COOKKART

Power in Watts 1200W Shape Round Temperature 300 °C Weight in Kgs 10 Kgs 1 Waffle Capacity Material Stainless Steel

7 Inch Circular Waffle With Digital Control Type