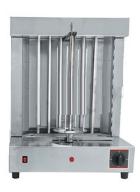

## **Shawarma Machine Electric**

## Rs. 18900(GST Extra)

Used for making shawarma where the meat is loaded on to the display rod as shawarma is prepared live, it's made of high-grade stainless steel and a counter can be used for preparing the Sharam's. A Heavy-duty reliable and High-Quality Shawarma Machine for Hotels and Commercial use

Power in Watts2400WWeight in Kgs9MaterialStainless SteelTypeTable TopDimension in Inches (L X W X H)16X11X20

05 May 2024 - Price Valid For 15 days No 55, Sri Ram Nagar, Bharathiar University Post, vadavalli, Coimbatore - 641 046. Phone: 9489110117 ashwin@cookkart.in | https://www.cookkart.in/