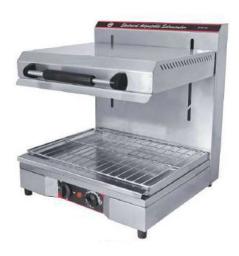

## **Salamander Grill Adjustable Electric**

## Rs. 38300(GST Extra)

An electric salamander grill uses high power heat elements to generate grill temperatures. These grills work by radiating heat rather than bringing food into direct contact with a conducting hot plate (like in a char grill or a griddle). Temperature can be easily controlled by adjusting the dial and also by varying the shelf position of the cooking rack to bring the food closer to the heat source.

## **Technical Specifications**

Color Satin Finish
Power in Watts 2400W
Temperature 0°C to 300°C
Weight in Kgs 28

Dimension in Inches (L X W X H) 19X19X21