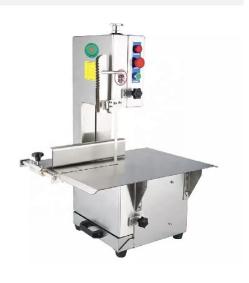

## **Bone Saw Machine Indulge**

COOKKART

## Rs. 82000(GST Extra)

Table-top Bone Saws Machine comes with anodized aluminum alloy construction, polished, hygienic, and rustproof. The attached cutting table, meat pusher, and meat pusher made with stainless steel AISI 304. For safety purpose, there is 24V controls with safety codified micro switches on the door and motor brake (according to new CE safety rules). Maximum blade adhesion to the pulley, thanks to the semi-curved shape of the pulleys and ideal adjustment. 16 mm wide tempered ring-blades useful for cutting bones or meat (frozen or fresh). By simply unscrewing two knobs, you can remove the blade, upper pulley, and its support.