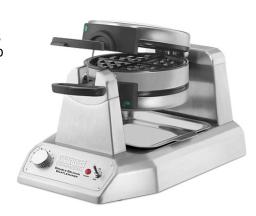

## **Waffle Maker Waring**

## Rs. 74500(GST Extra)

Make your breakfast service an experience to remember with the Waring® WW200 Double Belgian Waffle Maker. Its space-saving vertical design cooks two waffles at a time, so you can make up to 50 thick, delicious waffles per hour. Triple-coated nonstick surfaces, heavy-duty, die-cast housing, embedded heating elements, and a rotary feature ensure even results and quick cleanup.