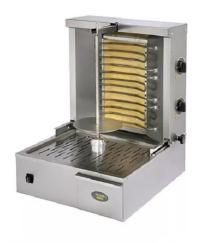

## **Shawarma Machine Roller Grill**

## Rs. 127200(GST Extra)

The gyros grill or kebab grill GR 40 E fits all your dishes of gyros or kebab meat. This vertical electric grill has been designed for easy use and maintenance. The vertical electric grill GR 40 E can cook or reheat a spit of 15-kg-kebab or gyros meat thanks to 3 In coloy heating elements. Each heating element can be individually regulated in full or half power. The firestones placed behind the heating element accumulate and restore the heat on the meat to be cooked.

## **Technical Specifications**

Dimension in MM (L X W X H) 580 x 660 x 690 mm

Power 3.6 kW
Spindle height 400 mm
Voltage 230 V
Weight in Kgs 27 kg
Capacity 15 kg