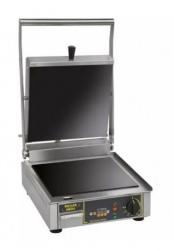

## **Panini Griller Roller Grill**

## Rs. 68600(GST Extra)

The cast-iron contact-grill PANINI is particularly recommended for continuous daily use. The cast-iron contact-grill PANINI is designed for intensive use with the cooking of 48 paninis per hour! Its cast-iron plates have a high power of thermic inertia: after 15 minutes of preheating, the plates restore heat and can be used continuously on a daily basis.

## **Technical Specifications**

Baking surface 360 x 240 mm
Coating Fonte brute

Dimension in CM (L X W X H) 430 x 385 x 220 mm

Power 2 kW Voltage 230 V Weight in Kgs 24 kg