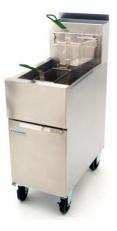

## Deep Fryer 20Ltr Gas Dean

## Rs. 120000(GST Extra)

Fry a wide variety of products with Dean's Super Runner fryers which easily accommodate items from French fries to main entree menu selections. Dean's durable temperature probe assures prompt recovery which reduces time lost between loads and requires no electrical hookup.

Dean's Super Runner gas fryers achieve dependability through the simplicity of design, durable stainless steel baffles, and rugged cast iron burners.

## Technical Specifications

 Dimension in CM (L X W X H)
 39.4cm x 74.3cm x 114.3cm

 Frying Area
 35 x 34.9 x 10.7 cm

 Gas Input
 105,000 Btu/hr. (26,481 kcal) (30.8 kw)

 Legs
 6" (15 cm) adjustable steel legs