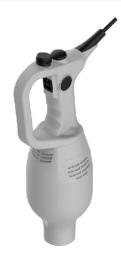

## **Hand Blender 20Ltr Sirman**

## Rs. 34300(GST Extra)

CICLONE VT series sports VARIOTRONIC Hand Blender, selfregulating variable speed control for enhanced flexibility of use. Lightweight and ergonomically designed to reduce muscle strain and fatigue. Double insulation motor with effective ventilation system prevents overheating, the machine works longer

## **Technical Specifications**

Dimension in MM (L X W X H) 100x182x340 mm

Knives revolutions rpm 16, 2300~16000 VT Power watt 200 - Hp 0,27

Power source 1ph Weight in Kgs 2 Kgs

Whisk revolutions rpm 2.300, 350~2450 VT