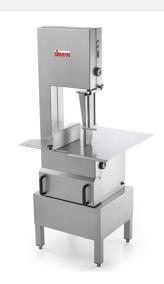

## **Bone Saw Machine Sirman SO 2400 INOX**

## **Technical Specifications**

Blade Length 2400 mm Dimension in MM (L X W X H) 444x524x715 mm

Pulley 300 mm
Weight in Kgs 100 kg
Working surface 575x705 mm

Motor Power 1phase - Hp 2 / rpm 900