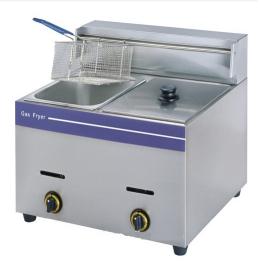

## **Deep Fryer Double 12Ltr Gas**

COOKKART

## Rs. 15200(GST Extra)

The two primary categories of commercial deep fryers are gas and electric fryers, both of which come in floor and counter deep fryer units. If your primary goal is to save money on your commercial deep fryer, electric models are a good choice. With both floor electric fryers and counter top electric fryers, you can expect to save some money in operation costs because they don't require natural gas for power. With that being said, gas fryers tend to heat up more quickly and offer more temperature control. This makes them the primary choice for fast food fryer applications.

## **Technical Specifications**

Diemension in MM (LXBXH) 645X460X390 Gas Consumption 0.2 Kg / Hr Gas Pressure 3000 to 4000 Pa

Weight in Kgs 22 Kgs Capacity 6 Ltrs + 6 Ltrs