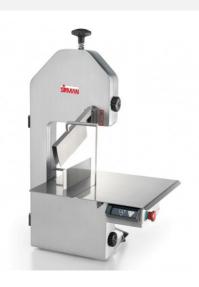

## **Bone Saw Machine Sirman SO 1650 F3**

## Rs. 142000(GST Extra)

Table-top Bone Saws Machine comes with anodized aluminium alloy contruction, polished, hygienic and rustproof. The attached cutting table, meat pusher and meat pusher made with stainless steel AISI 304. For safety purpose there is 24V controls with safety codified micro switches on the door and motor brake (according to new CE safety rules). Maximum blade adhesion to the pulley, thanks to the semi-curved shape of the pulleys and ideal adjustment. 16 mm wide tempered ring-blades useful for cutting bones or meat (frozen or fresh). By simply unscrewing two knobs, you can remove the blade, upper pulley and its support.

## **Technical Specifications**

Blade Length 1650 mm Dimension in MM (L X W X H) 750x580x1230

Pulley 210 mm
Weight in Kgs 36 kg
Working surface 430x475 mm

Motor Power 1phase - Hp 1.5 / rpm 1400