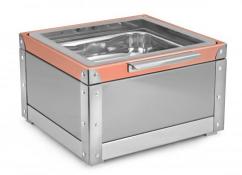

## Full Glass Top Chafing Dishes CKA-380

**Rs. 18750(GST Extra)** 

Chafing dishes are ideal for large scale events like parties dinner, wedding meals or the meals organized for the conferences or seminars.

Rectangular Deluxe 2/3rd Size With Full Glass Top Lid Chafing Dish, With Full Covered stand, Tall Height, With Bottom Steel Tone, Middle Steel Tone and Upper Rose Gold Tone Finish, With Adjustable mechanism for slow movement of cover. can be used with Fuel and Heating Plate (Heating Plate Not Included).

## **Technical Specifications:**

Capacity : 7 Ltrs

Dimension(LxWxH in cm): 48.5 x 41.5 x 25.5

**Heating Options** : Fuel Burner/ Heating Plate

Application: Used for Store, Preserve, Display, Serve food

Items in Buffets and Parties