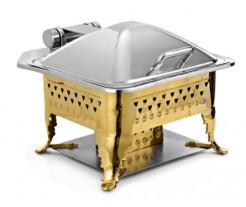

## Handi Type Chafing Dish CKA-375

**Rs. 16550(GST Extra)** 

Chafing dishes are ideal for large scale events like parties dinner, wedding meals or the meals organized for the conferences or seminars.

Rectangular Deluxe 2/3rd Size High Dome Induction Compatible Chafing Dish, With Oriental Stand, With Adjustable mechanism for slow movement of cover. Can be used with Induction heater, Fuel Burner and Heating Plate (Induction Heater/ Heating Plate Not Included).

## **Technical Specifications:**

Capacity : 7 Ltrs
Dimension(LxWxH in cm): 45.5 x 40 x 30
Heating Options : Fuel Burner

**Application:** Used for Store ,Preserve,Display,Serve food

Items in Buffets and Parties