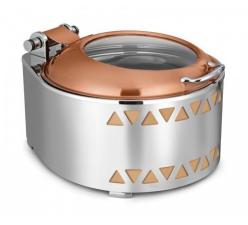

## Chafing Dishes - With Covered Stands, Triangle Design, Copper Tone Lid CKA-220

## Rs. 16585(GST Extra)

Chafing dishes are ideal for large scale events like parties dinner, wedding meals or the meals organized for the conferences or seminars.

Round Large Size Deluxe Induction Compatible Chafing Dish, With Copper Tone. With Tall Height Covered Stand and Triangle Design. With Adjustable mechanism for slow movement of cover can be used with Fuel, Induction heater or Heating Plate (Induction Heater/ Heating Plate Not