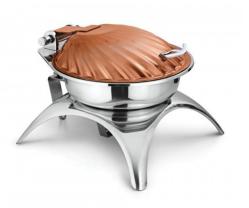

## **Copper Ss Chafing Dishes With Chowki Stand CKA-208**

## Rs. 16585(GST Extra)

Chafing dishes are ideal for large scale events like parties dinner, wedding meals or the meals organized for the conferences or seminars.

Round Large Size Deluxe Induction Compatible Chafing Dish, With Shell Shape Lid, With Stainless Steel Star Shape Stand, With Copper Tone Finish . With Adjustable mechanism for slow movement of cover. Can be used with Fuel, Induction heater or Heating Plate (Induction Heater/ Heating Plate Not Included).

## **Technical Specifications :**

Capacity: 7 LtrsDimension(LxWxH in cm) : 54 x 50 x 35.5Heating Options: Fuel Burner/ Heating Plate / Induction Heater

**Application :** Used for Store ,Preserve,Display,Serve food Items in Buffets and Parties