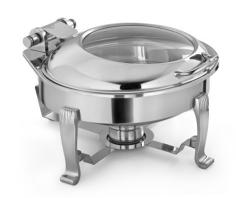

## **Deluxe Chafing Dishes CKA-204**

Rs. 15250(GST Extra)

Chafing dishes are ideal for large scale events like parties dinner, wedding meals or the meals organized for the conferences or seminars.

Round Large Size Deluxe Induction Compatible Chafing Dish, With Chrome Plated Brass Legs, With Glass Window With Adjustable mechanism for slow movement of cover. can be used with Fuel, Induction heater or Heating Plate (Induction Heater/ Heating Plate Not Included).

## **Technical Specifications:**

Capacity : 7 Ltrs Dimension(LxWxH in cm) : 53 x 49 x 29

Heating Options : Fuel Burner/ Heating Plate / Induction Heater

**Application:** Used for Store ,Preserve,Display,Serve food