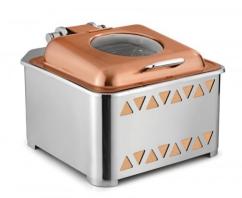

## Chafing Dishes - With Covered Stands, Triangle Design, Copper Tone Lid **CKA-181**

**Rs. 17165(GST Extra)** 

Chafing dishes are ideal for large scale events like parties dinner, wedding meals or the meals organized for the conferences or seminars.

Rectangular Deluxe 2/3rd Size Induction Compatible Chafing Dish, With Copper Tone Finish. With Tall Height Covered Stand and Triangle Design, With Glass window, With Adjustable mechanism for slow movement of cover. can be used with Fuel, Induction heater and Heating Plate (Induction Heater/ Heating Plate Not Included).

## **Technical Specifications:**

: 7 Ltrs Capacity Dimension(LxWxH in cm): 46 x 40 x 28.5

Heating Options : Fuel Burner/ Heating Plate / Induction Heater

**Application:** Used for Store ,Preserve,Display,Serve food