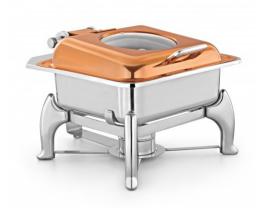

## Copper Ss Chafing Dishes With Chowki Stand CKA-162

Rs. 14085(GST Extra)

Chafing dishes are ideal for large scale events like parties dinner, wedding meals or the meals organized for the conferences or seminars.

Rectangular Deluxe 2/3rd Size Induction Compatible Chafing Dish, With Copper Tone Finish, with International Style S/S Stand, With Glass window, With Adjustable mechanism for slow movement of cover. Can be used with Induction heater, Fuel Burner and Heating Plate (Induction Heater/ Heating Plate Not Included).

## **Technical Specifications:**

Capacity : 7 Ltrs

Dimension(LxWxH in cm): 46.5 x 40.5 x 30.5

Heating Options : Fuel Burner/ Heating Plate / Induction Heater

Application: Used for Store, Preserve, Display, Serve food

Items in Buffets and Parties

Warranty: 1 Year